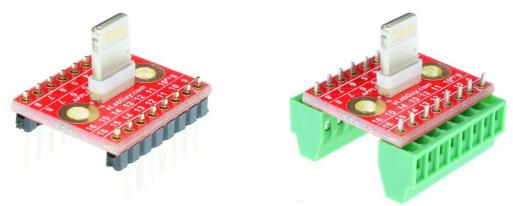

### 3. Parts:

- 1) 1pc X APPLE-LM-BO-V1AV PCB
- 2) 1pc X Apple Lighting Male Plug
- 3) 2pc X 8pin 0.1"(2.54mm) spacing terminal block
- 4) 1pc X 16pin 0.1"(2.54mm) header

Figure 1: Parts inside the kit (Note: the module is not assembled, user can decide which connector to use on the module.)

Figure 2: Example of connecting the APPLE-LM-BO-V1AV on a breadboard

Figure 3: APPLE-LM-BO-V1AV Various connections