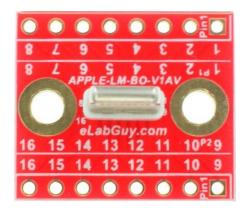

# 1. Description:

APPLE-LM-BO-V1AV is a simple Apple Lighting Male socket breakout board. It brings all 16 pins of an Apple Lighting Male vertical connector to screw terminal blocks and headers for easy testing, prototyping and breadboard connection. For breadboard connections, user can use the two 8pin headers on both sides of the breakout board for a steady connection.

#### 2. Features:

- All 16 pins of an Apple Lighting Male Plug brought out to headers and screw terminal blocks
- Various connecting method chosen by users.
- 0.7"(17.78mm)X0.8"(20.32mm) board dimensions

### 3. Parts:

- 1) 1pc X APPLE-LM-BO-V1AV PCB
- 2) 1pc X Apple Lighting Male Plug
- 3) 2pc X 8pin 0.1"(2.54mm) spacing terminal block
- 4) 1pc X 16pin 0.1"(2.54mm) header

Figure 1: Parts inside the kit (Note: the module is not assembled, user can decide which connector to use on the module.)