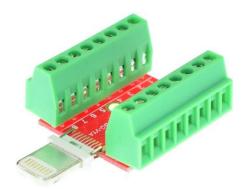

Figure 2: Example of connecting the APPLE-LM-BO-V1AV on a breadboard

Figure 3: APPLE-LM-BO-V1AV Various connections