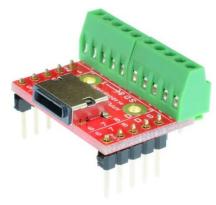

Figure 2: Example of connecting the APPLE-LM-BO-V1AV on a breadboard

Figure 3: APPLE-LM-BO-V1AV Various connections