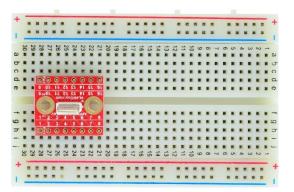

Figure 2: Example of connecting the APPLE-LM-BO-V1AV on a breadboard

Figure 3: APPLE-LM-BO-V1AV Various connections