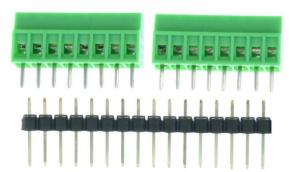

### 3. Parts:

- 1) 1pc X APPLE-LM-BO-V1AV PCB
- 2) 1pc X Apple Lighting Male Plug
- 3) 2pc X 8pin 0.1"(2.54mm) spacing terminal block
- 4) 1pc X 16pin 0.1"(2.54mm) header

Figure 1: Parts inside the kit (Note: the module is not assembled, user can decide which connector to use on the module.)