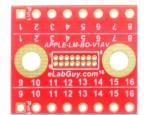

Figure 2: Example of connecting the APPLE-LM-BO-V1AV on a breadboard

Figure 3: APPLE-LM-BO-V1AV Various connections